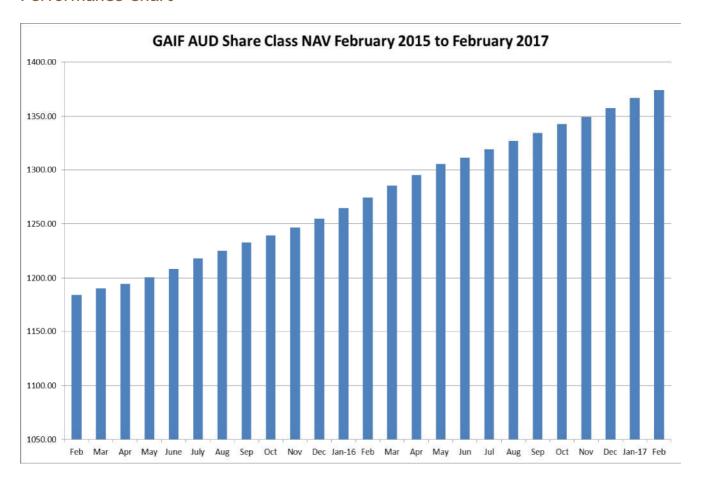

## **Performance Chart**

#### Fund characteristics

| Latest Net Asset Value per AUD Share | 1374.21     |
|--------------------------------------|-------------|
| % of positive months                 | 100%        |
| Leverage Ratio                       | No Leverage |
| % of Fund in arrears 15 to 45 days   | Nil         |

GAIF continued with 52 active contracts in February 2017. Since inception in May 2013 GAIF has a cumulative return of 37.42% with no losses recorded in any month. This compares favourably with the HxDA Other Fixed Income strategies Index which has a cumulative return of 11.07% and has had 5 negative monthly returns over the same period. The ASX All Ordinaries Accumulation Index has returned 32.13% since May 2013 with 19 negative and 27 positive monthly returns.